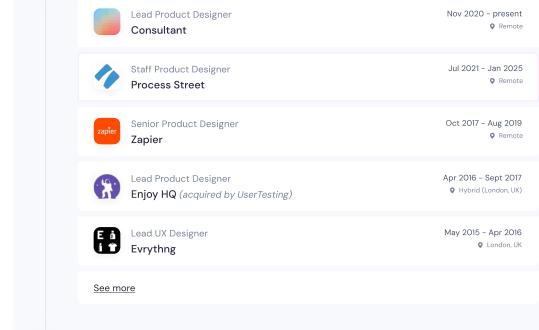

#### Experience

•

#### ZAPIER Onboarding Redesign

Crafted a strategic approach to reimagine tailored onboarding experiences, driving a 3% lift in first-time Zap creation.